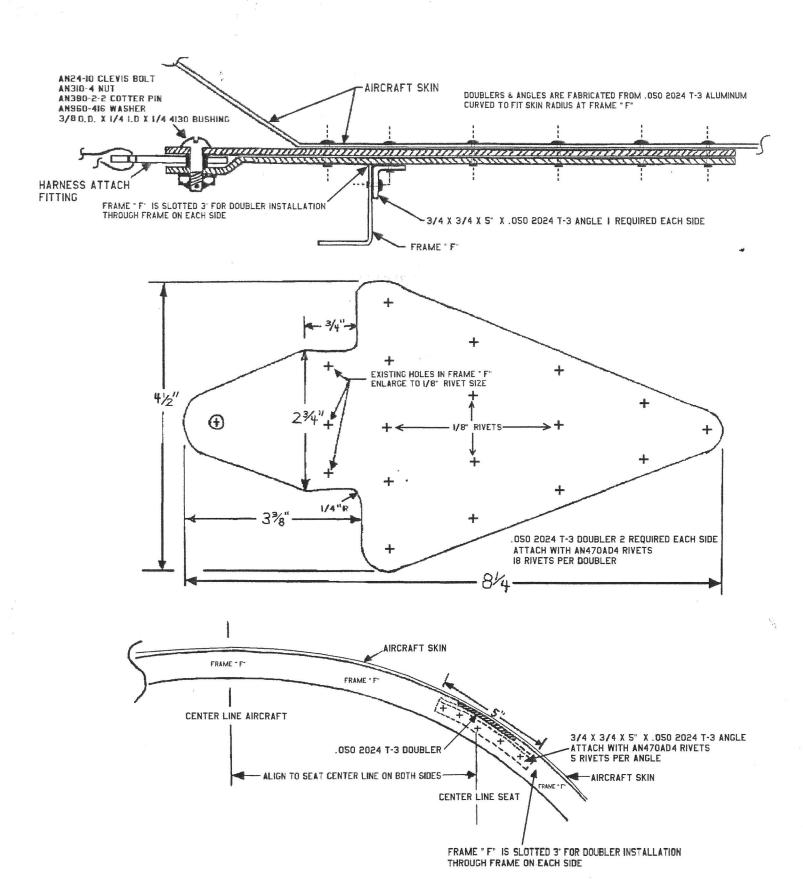

8. Description of Work Accomplished

(If more space is required, attach additional sheets. Identify with aircraft nationality and registration mark and date work completed.)

N93655 5-9-2012

Nationality and Registration Mark

Date

Installed shoulder harness attachment brackets and reinforcement angles fabricated from .050" 2024 T-3 aluminum to aft fuselage tail cone at frame "F". This installation duplicates two previous Field Approval FAA Form 337. First; dated July 17, 1996, on an Ercoupe 415C, N94196 S/N 1519, with the exception of using any FAA approved harness insted of the Hooker brand harness. Second; dated March 4, 2005, on an Ercoupe 415C N3794H S/N 4419 with the exception of using any FAA approved harness instead of the Aircraft Spruce harness. Any FAA approved shoulder harness/seat belt may be used.

The installation drawings are attached, labeled "Shoulder Harness Installation In Ercoupe N93655".

Work was accomplished IAW AC 46.13-1b, Chapter 4, Sections 3 & 4, and AC 43.13-2a, chapter 9, sections 1,2,&3. Aircraft was weighed and weight and balance updated in aircraft this date.

SHOULDER HARNESS INSTALLATION ERCOUPE 4ISC N93655